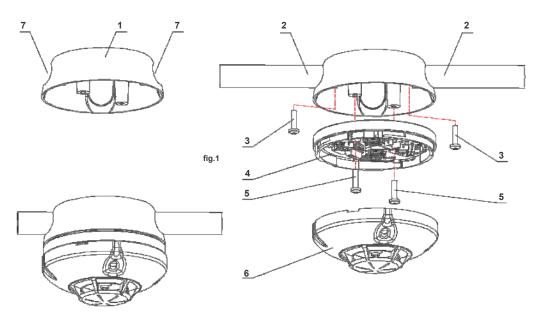

## **GENERAL DESCRIPTION**

The installation set **AC 8001** is designed for external installation of Fire Detectors 7000 and 8000 Series. The set might be used with bases **8000**, **8000D**, **8000R**, **8000RD**, **7100**, **7100A**.

In most cases PVC or corrugated pipes are used for external installation of conducting wires. In this event the installation set AC 8001 is required to be used. The intermediate base for external installation (pos. 1) allows for good connection of PVC or corrugated pipe to it. It provides enough space under the Fire detector base for the correct and convenient positioning of the connecting wires.

## **INSTALLATION**

Install it according to fig. 1 in the following sequence:

- 1. Release the sides of the intermediate base (pos. 1) where the pipes and the connecting wires (pos. 7) are to be passed through.
- 2. Fix the intermediate base at the desired place by means of pins and screws (pos. 3).
- 3. Pass the pipes and the connecting wires in advance through the inside of the intermediate base.
- 4. Fix the Fire detector base (pos. 4) to the intermediate base by means of screws (pos. 5).
- 5. Make the electrical installation according to the base type.
- 6. Install the Fire detector (pos. 6).