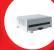

## Panel 7000M

2-10 loops per panel, PSU - 5,8A, Base module, Zonal indication -Red and Yellow LED indication, Up to 256 zones per panel, Printer

CAN-bus redundant

**RS-485** 

Ability to work in a network of panels up to 16 panels + CAN-bus redundant