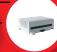

## Panel 7000M

2-10 loops per panel, PSU - 5,8A, Base module, Zonal indication -Red and Yellow LED indication, Up to 256 zones per panel, Printer

CAN-bus redundant

**RS-485** 

Ability to work in a network of panels up to 16 panels + CAN-bus redundant