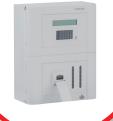

## Panel 7000M

2-10 loops per panel, PSU - 5,8A, Base module, Zonal indication -Red and Yellow LED indication, Up to 256 zones per panel, Printer

CAN-bus redundant

**RS-485** 

Ability to work in a network of panels up to 16 panels + CAN-bus redundant