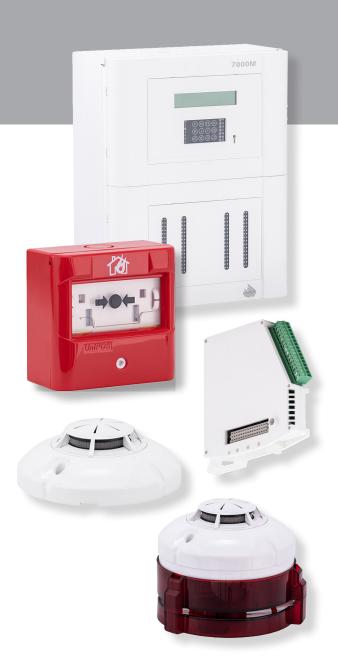

## New $\longrightarrow$

Addressable
Modular System
7000M

A modular system that allows a combination of connected loop and input-output modules.

Up to 10 loops - each one can support up to 210 addressable devices.

Loop addressable devices: Smoke Detector, Heat Detector, Combined Detector, Manual Call Point, Sounder Device and Base Sounder Device Zone indication – local to the main panel, Repeater Panel zonal indication or Repeater Panel extended zonal indication.

**DIN Rail** 

Base module

Loop module 2 loops up to 5 per panel

Base input output module up to 5 per panel

## Panel 7000M

2-10 loops per panel, PSU - 5,8A, Base module, Zonal indication -Red and Yellow LED indication, Up to 256 zones per panel, Printer

CAN-bus redundant

**RS-485** 

Ability to work in a network of panels up to 16 panels + CAN-bus redundant

Each loop is capable of supporting up to 210 addressable devices

(up to 16 in a system)

Repeater 7000M and extended zonal indication

7203M

7205

7206M

FD7150M

FD7130M